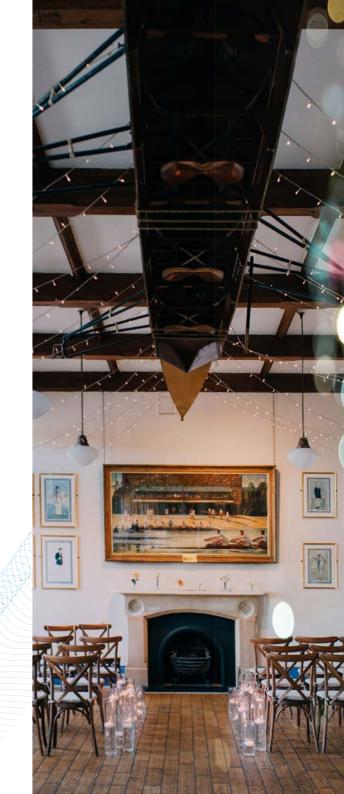

## COME TOGETHER TO CELEBRATE

We provide all the AV requirements for speeches and the first dance.

All of the rooms at London Rowing Club are uniquely decorated with vintage rowing memorabilia, including **Team GB's rowing boats from the 1936 Berlin Olympics** suspended from the ceiling in the Long Room, along with other sporting artefacts throughout the club, bringing a sense of accomplishment and charm.

The neutral design lends itself to any colour scheme.