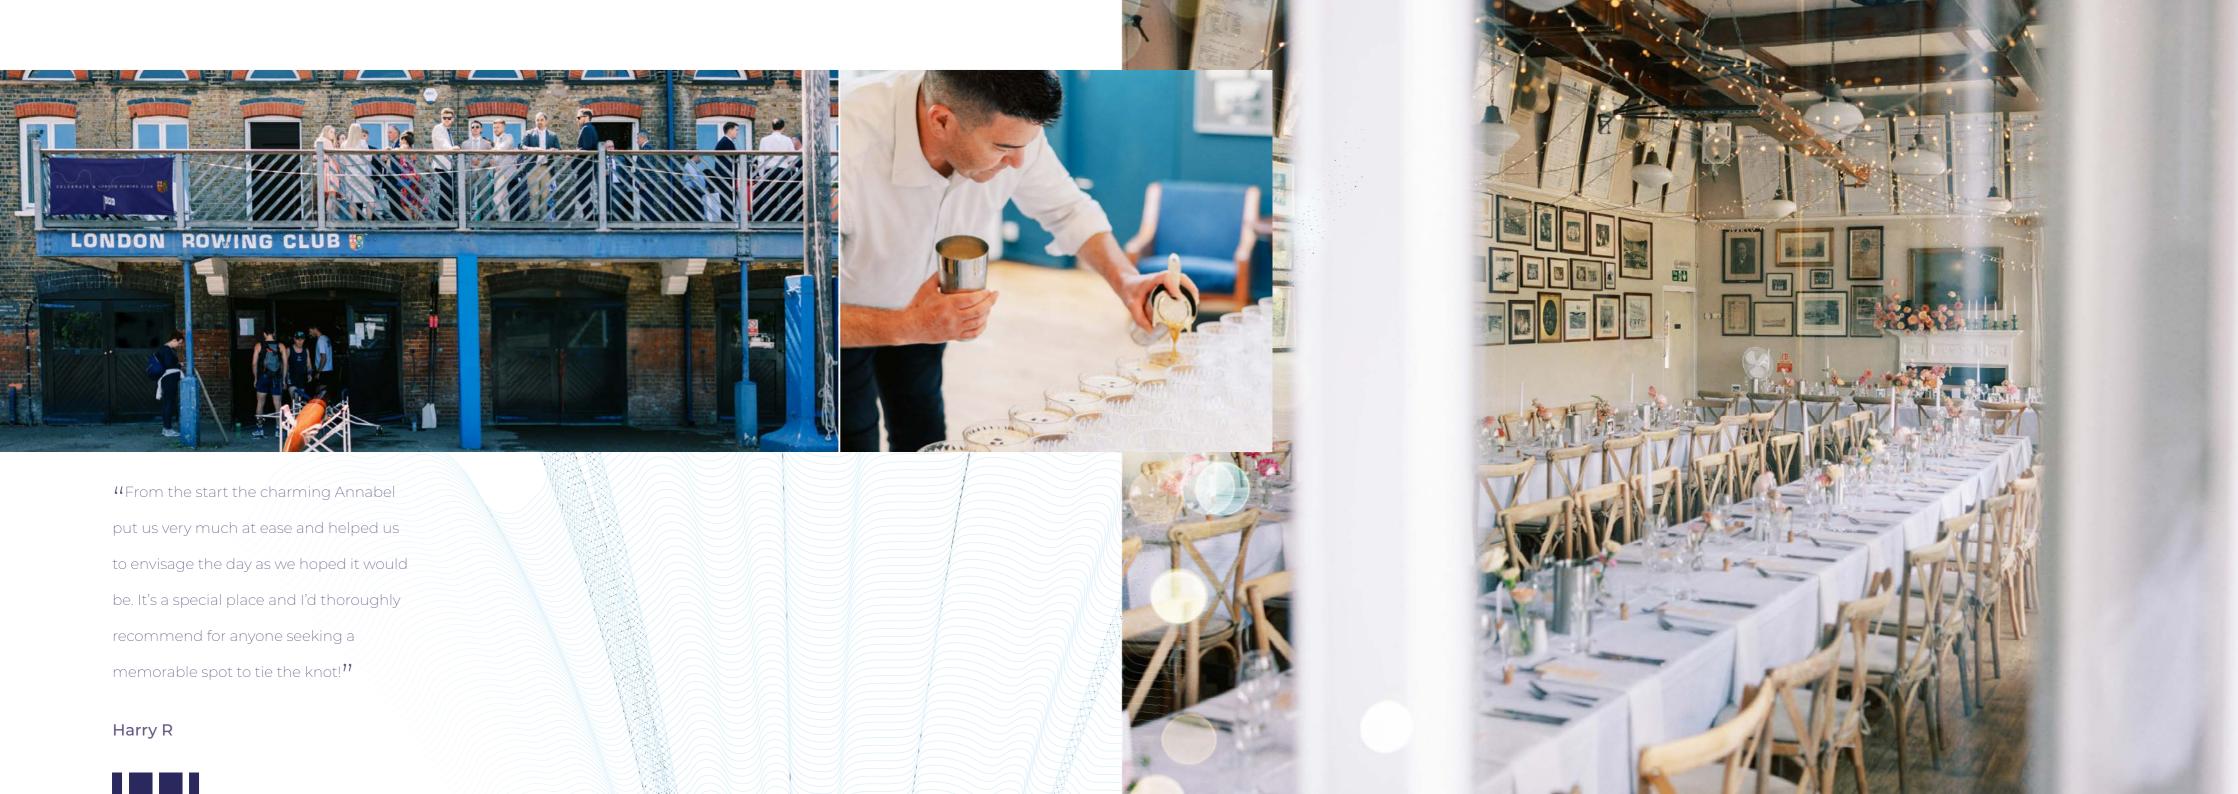

LONDON

 ${\sf R} \ {\sf O} \ {\sf W} \ {\sf I} \ {\sf N} \ {\sf G}$  Situated on the embankment in Putney, London Rowing Club CLUB is a beautiful Victorian building offering glorious views of the River Thames, with views of Bishop's park just beyond the water.

SMILE With views over looking the river Thames, the balcony is the perfect place to pop a champagne cork and begin celebrating.

> As guests mingle and enjoy the views you can slip away to capture photographs on the riverbank.

<sup>11</sup>The venue and the team we worked with were absolutely incredible! Everything on the day went without a hitch and we heard so many compliments on the location our guests loved the balcony<sup>11</sup>

Amie Box