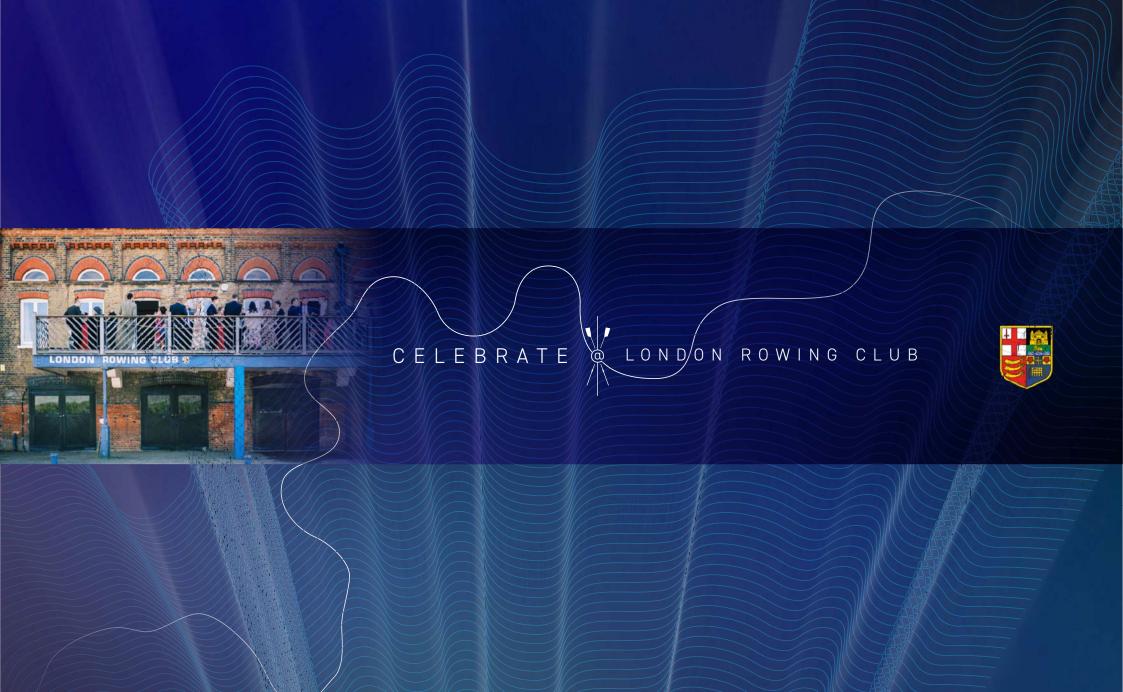

LONDON

 ${\sf R} \ {\sf O} \ {\sf W} \ {\sf I} \ {\sf N} \ {\sf G}$  Situated on the embankment in Putney, London Rowing Club CLUB is a beautiful Victorian building offering glorious views of the River Thames, with views of Bishop's park just beyond the water.

> This peaceful location is licensed for civil ceremonies and is perfect for families and friends to come together to celebrate.

THE FAIRBAIRN ROOM

THE LONG ROOM

THE MEMBER'S ROOM

CAPACITIES THE LONG ROOM can accommodate up to