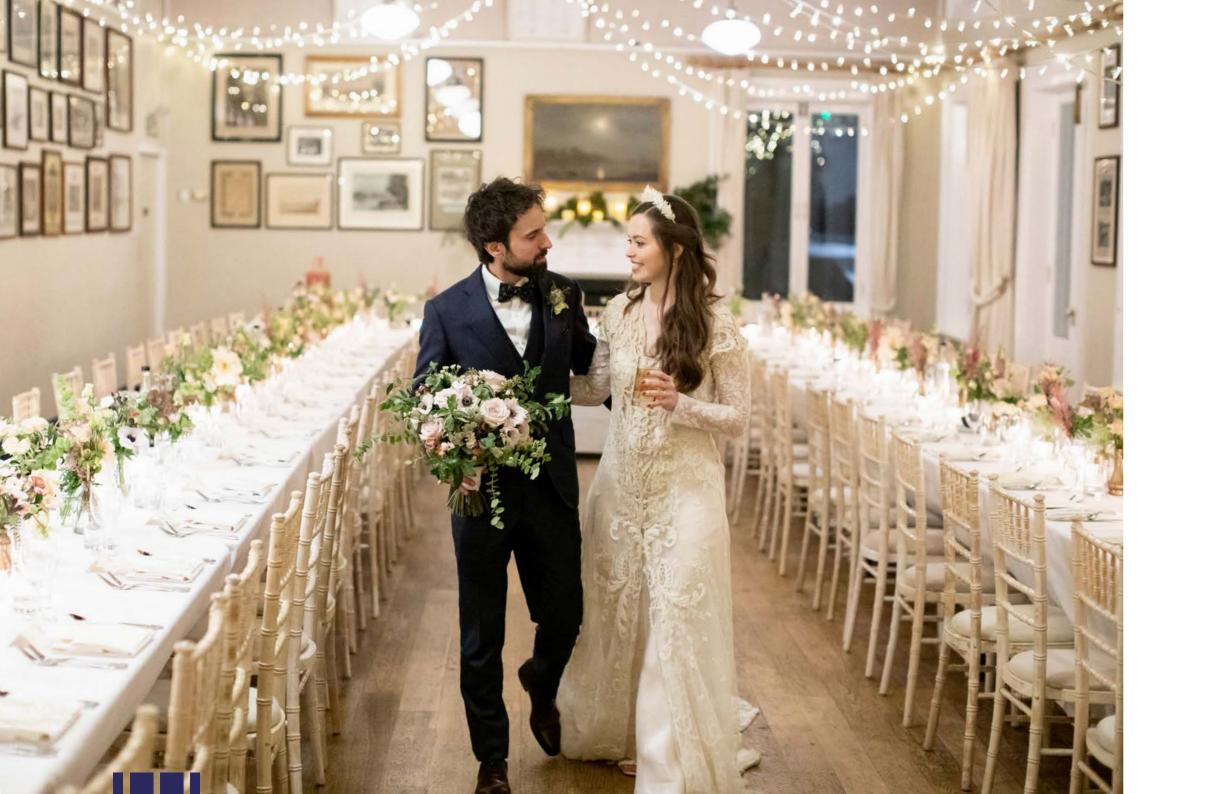

100 guests banqueting style, 150 for a seated ceremony and guests for a standing reception. It has access to the club bar and 20m long balcony.

THE FAIRBAIRN ROOM is a perfect anteroom to welcome guests with drinks and canapes before moving into the main event spaces. The room offers an adjoining cloak room, bathroom facilities and/lift. The reception rooms are fully accessible.

## COME TOGETHER TO CELEBRATE

We provide all the AV requirements for speeches and the first dance.

All of the rooms at London Rowing Club are uniquely decorated with vintage rowing memorabilia, including **Team GB's rowing boats from the 1936 Berlin Olympics** suspended from the ceiling in the Long Room, along with other sporting artefacts throughout the club, bringing a sense of accomplishment and charm.