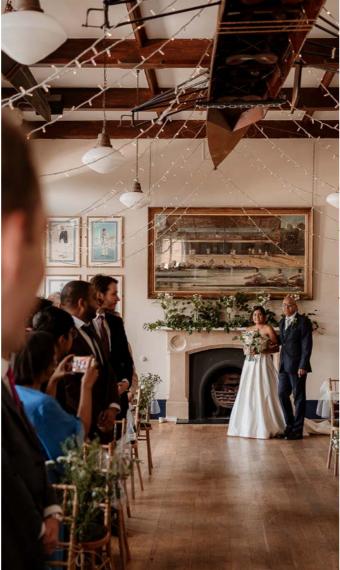

> This peaceful location is licensed for civil ceremonies and is perfect for families and friends to come together to celebrate.

THE FAIRBAIRN ROOM

THE LONG ROOM

THE MEMBER'S ROOM

CAPACITIES THE LONG ROOM can accommodate up to

## COME TOGETHER TO CELEBRATE

We provide all the AV requirements for speeches and the first dance.

All of the rooms at London Rowing Club are uniquely decorated with vintage rowing memorabilia, including **Team GB's rowing boats from the 1936 Berlin Olympics** suspended from the ceiling in the Long Room, along with other sporting artefacts throughout the club, bringing a sense of accomplishment and charm.