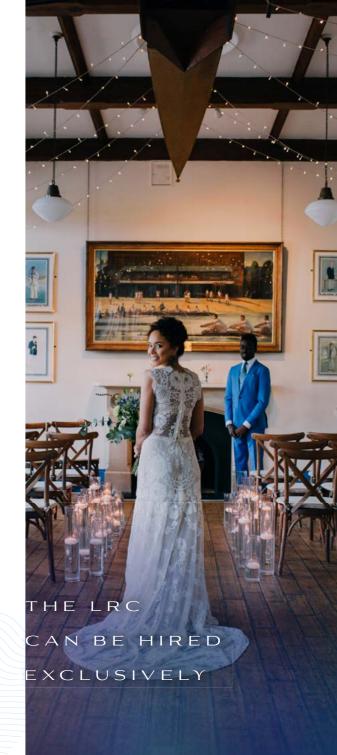

## COME TOGETHER TO CELEBRATE

We provide all the AV requirements for speeches and the first dance.

All of the rooms at London Rowing Club are uniquely decorated with vintage rowing memorabilia, including **Team GB's rowing boats from the 1936 Berlin Olympics** suspended from the ceiling in the Long Room, along with other sporting artefacts throughout the club, bringing a sense of accomplishment and charm.

The neutral design lends itself to any colour scheme.