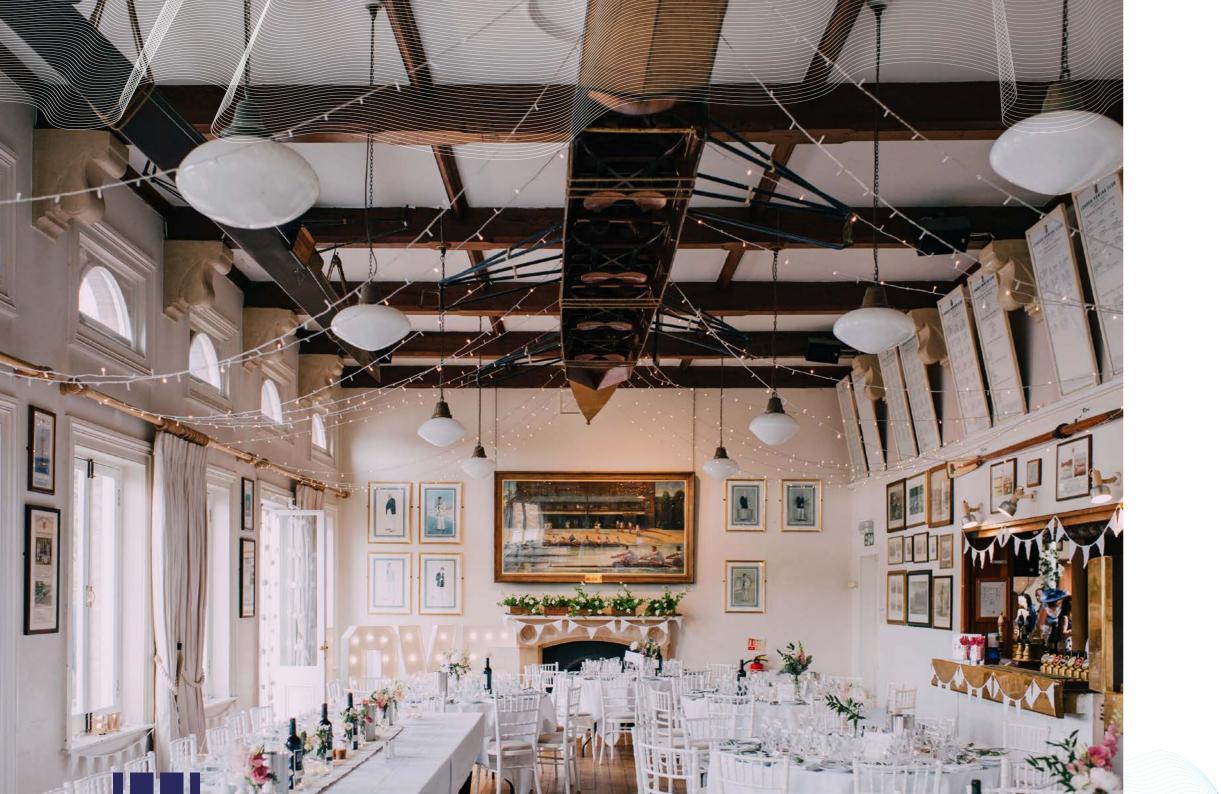

## COME TOGETHER TO CELEBRATE

We provide all the AV requirements for speeches and the first dance.

All of the rooms at London Rowing Club are uniquely decorated with vintage rowing memorabilia, including **Team GB's rowing boats from the 1936 Berlin Olympics** suspended from the ceiling in the Long Room, along with other sporting artefacts throughout the club, bringing a sense of accomplishment and charm.

The neutral design lends itself to any colour scheme.