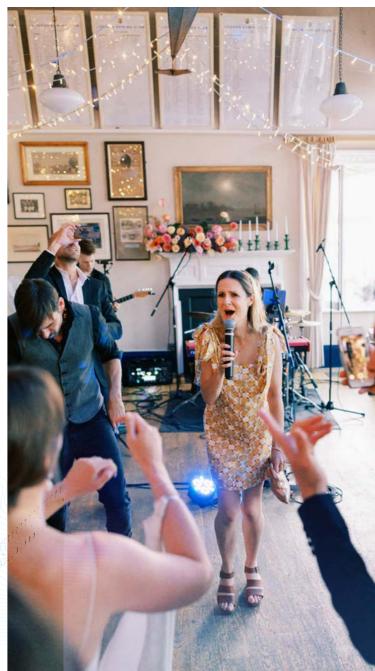

## COME TOGETHER TO CELEBRATE

We provide all the AV requirements for speeches and the first dance.

All of the rooms at London Rowing Club are uniquely decorated with vintage rowing memorabilia, including **Team GB's rowing boats from the 1936 Berlin Olympics** suspended from the ceiling in the Long Room, along with other sporting artefacts throughout the club, bringing a sense of accomplishment and charm.

## CATERING

London Rowing Club is exceptionally fortunate to be supported by local caterers who have a bespoke and personal approach when providing a welcoming service.

Our suppliers will work with you to create a personalised menu reflecting your wishes for your celebration.