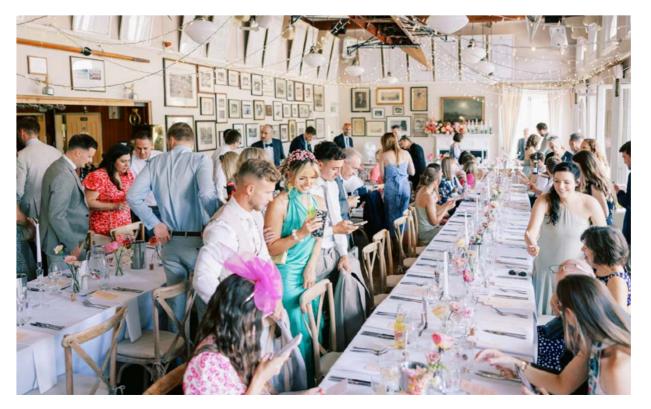

100 guests banqueting style, 150 for a seated ceremony and guests for a standing reception. It has access to the club bar and 20m long balcony.

THE FAIRBAIRN ROOM is a perfect anteroom to welcome guests with drinks and canapes before moving into the main event spaces. The room offers an adjoining cloak room, bathroom facilities and/lift. The reception rooms are fully accessible.

## COME TOGETHER TO CELEBRATE

We provide all the AV requirements for speeches and the first dance.

All of the rooms at London Rowing Club are uniquely decorated with vintage rowing memorabilia, including **Team GB's rowing boats from the 1936 Berlin Olympics** suspended from the ceiling in the Long Room, along with other sporting artefacts throughout the club, bringing a sense of accomplishment and charm.

The neutral design lends itself to any colour scheme.