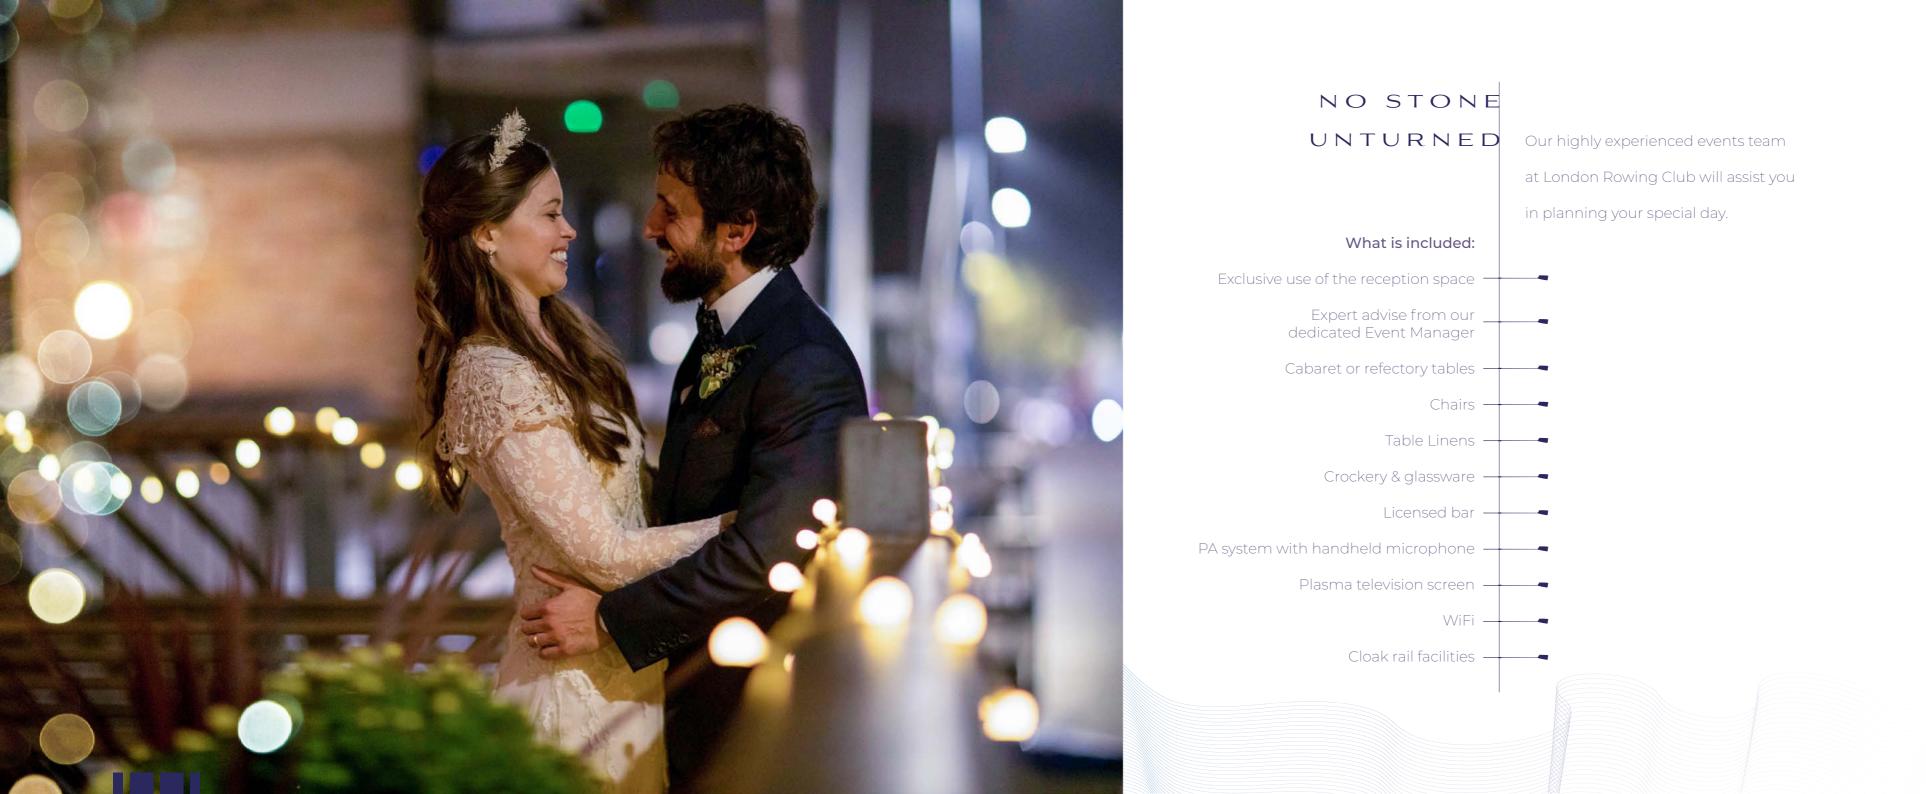

100 guests banqueting style, 150 for a seated ceremony and guests for a standing reception. It has access to the club bar and 20m long balcony.

THE FAIRBAIRN ROOM is a perfect anteroom to welcome guests with drinks and canapes before moving into the main event spaces. The room offers an adjoining cloak room, bathroom facilities and/lift. The reception rooms are fully accessible.

### THE MEMBER'S ROOM can be incorporated

into a larger event or hired separately, providing an intimate space for parties of 25 people. Like the Long Room, there is direct access onto the balcony.

## COME TOGETHER TO CELEBRATE

We provide all the AV requirements for speeches and the first dance.

All of the rooms at London Rowing Club are uniquely decorated with vintage rowing memorabilia, including **Team GB's rowing boats from the 1936 Berlin Olympics** suspended from the ceiling in the Long Room, along with other sporting artefacts throughout the club, bringing a sense of accomplishment and charm.