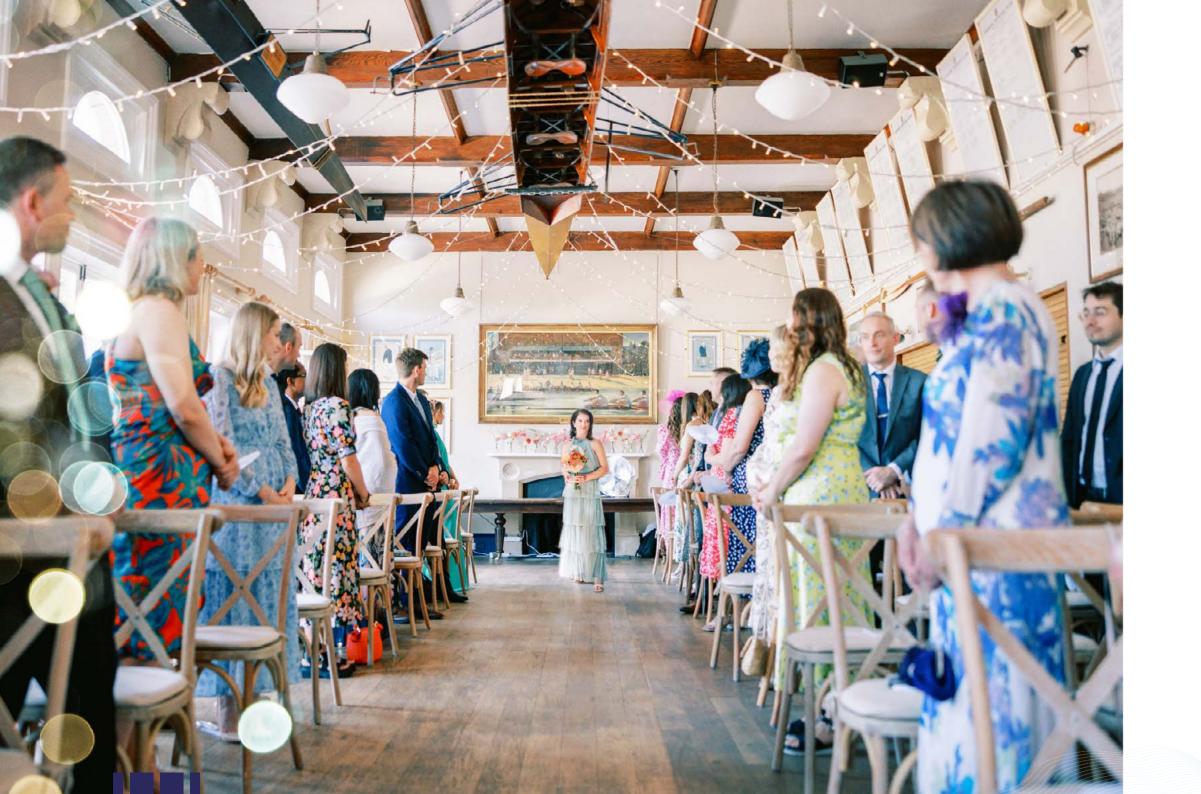

100 guests banqueting style, 150 for a seated ceremony and guests for a standing reception. It has access to the club bar and 20m long balcony.

THE FAIRBAIRN ROOM is a perfect anteroom to welcome guests with drinks and canapes before moving into the main event spaces. The room offers an adjoining cloak room, bathroom facilities and/lift. The reception rooms are fully accessible.

## COME TOGETHER TO CELEBRATE

We provide all the AV requirements for speeches and the first dance.

All of the rooms at London Rowing Club are uniquely decorated with vintage rowing memorabilia, including **Team GB's rowing boats from the 1936 Berlin Olympics** suspended from the ceiling in the Long Room, along with other sporting artefacts throughout the club, bringing a sense of accomplishment and charm.